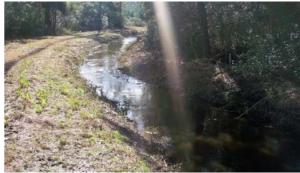

Beaufort County Public Works Stormwater Infrastructure Project Summary

Project Summary: Powell Drive

Narrative Description of Project:

Activity: Routine/Preventive Maintenance

Completion: Jan-15

Project improved 579 L.F. of drainage system. Removed fallen tree from workshelf. Cleaned out 579 L.F. of channel.

Before

After

0 30 60 120 180 240 Feet

1 inch = 122 feet

Prepared By: BC Stormwater Management Utility Date Print: 1/16/15 File:C:/sethdata/projects/projectmaps/Powell Dr 2015-566