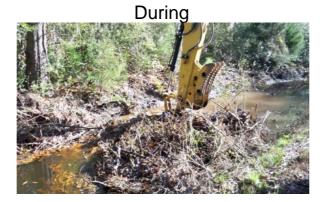

Beaufort County Public Works Stormwater Infrastructure Project Summary

Project Summary: Powell Drive

Narrative Description of Project:

Activity: Routine/Preventive Maintenance

Completion: Jan-15

Project improved 579 L.F. of drainage system. Removed fallen tree from workshelf. Cleaned out 579 L.F. of channel.

Before

After

0 30 60 120 180 240 Feet

1 inch = 122 feet

Prepared By: BC Stormwater Management Utility Date Print: 1/16/15 File:C:/sethdata/projects/projectmaps/Powell Dr 2015-566