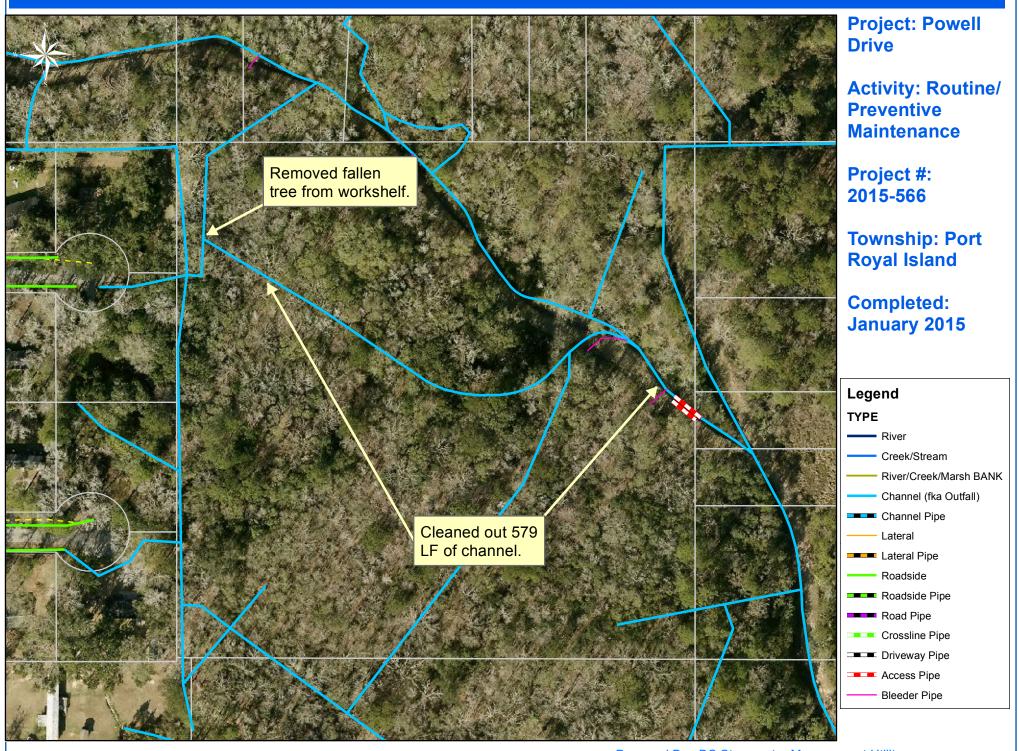

Beaufort County Public Works Stormwater Infrastructure Project Summary

Project Summary: Powell Drive

Narrative Description of Project:

Activity: Routine/Preventive Maintenance

Completion: Jan-15

Project improved 579 L.F. of drainage system. Removed fallen tree from workshelf. Cleaned out 579 L.F. of channel.

Before

After

0 30 60 120 180 240 Feet

1 inch = 122 feet

Prepared By: BC Stormwater Management Utility Date Print: 1/16/15 File:C:/sethdata/projects/projectmaps/Powell Dr 2015-566