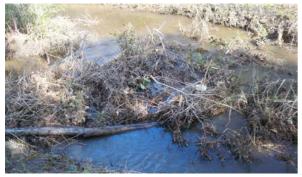

Beaufort County Public Works Stormwater Infrastructure Project Summary

Project Summary: Powell Drive

Narrative Description of Project:

Activity: Routine/Preventive Maintenance

Completion: Jan-15

Project improved 579 L.F. of drainage system. Removed fallen tree from workshelf. Cleaned out 579 L.F. of channel.

Before

After

0 30 60 120 180 240 Feet

1 inch = 122 feet

Prepared By: BC Stormwater Management Utility Date Print: 1/16/15 File:C:/sethdata/projects/projectmaps/Powell Dr 2015-566